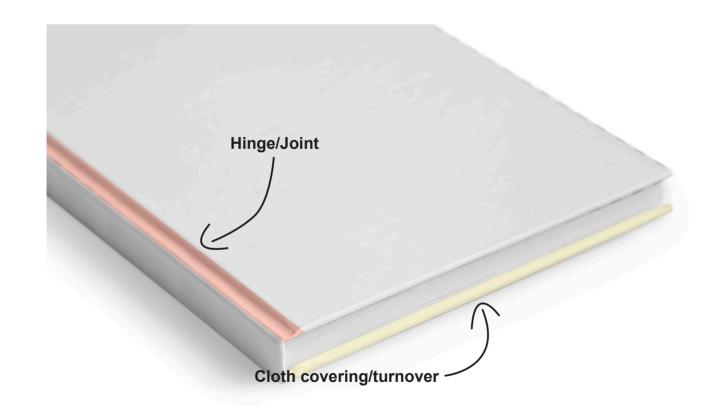

# Template

Cloth covering/turnover
Background graphics and colours should stretch to the outer edge.

☐ ☐ Final edge☐ ☐ The final format of the printed matter after cropping.

Hinge/Joint
Undgå at placere tekst og logoer i dette område.